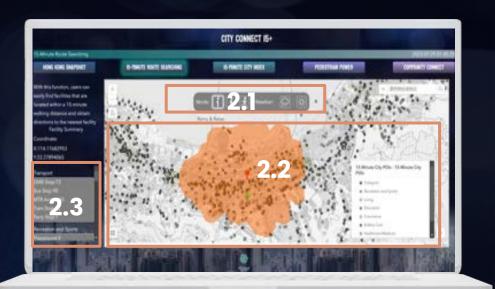

## 2. 15-Minute Route Searching

## Map Our Your Own 15-minute City Full of Conveniences

- Explore your surroundings with a customized 15-minute walk

\* Explore the web version of CIty Connect 15+ with full search functionalities.

## **Key Features**

- **2.1** Determine Your Walking Pace to Better Explore and Navigate the City
- Visualize the Accessible Area within a 15-Minute Walk from Your Location
- Find the Nearest Essential Services

  and Amenities Within Your

  15-Minute Walking Range

**Customized and Localized Navigation** 