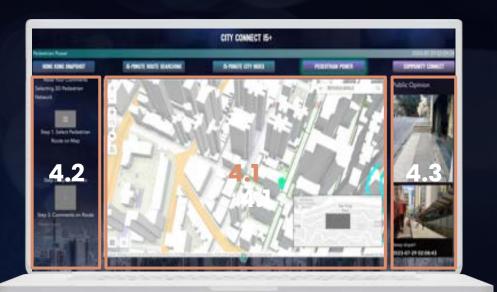

## 4. Pedestrian Power

## **Key Features**

- 4.1 Select the Route that Matter to You for a Personalized 15-Minute City Experience
- Input Your Comments for Routes to
  4.2 Help Shape and Improve the
  15-Minute City Initiative
- View and Engage with Comments from Fellow Citizens on the 15-Minute City and Its Development

Reshaping Our City's Pedestrian Network