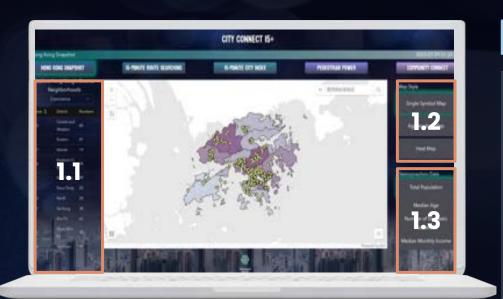

# • Hong Kong Snapshot

## A quick glance at Hong Kong

- Provide you with key insights into their immediate surroundings

## **Key Features**

| 1.1 | District POI Rankings for |
|-----|---------------------------|
|     | Hong Kong 15-Minute City  |

Map Style Interaction for 15-Minute City POIs

Demographic Data Analysis and
Computation for Hong Kong
15-Minute City

Unveiling the uniqueness of local communities