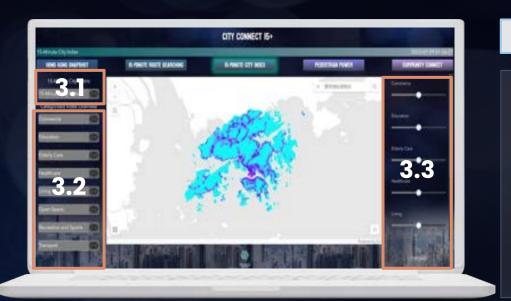

# 3. 15-Minute City Index

## Mapping Accessibility in Your Community

- Assess and understand the quality of urban amenities around you

3.1 Comprehensive 15-Minute City Metric

**3.2** Explore the Accessibility of Essential Amenities Across Different Categories

Customize and Compute Your Own
15-Minute City Index Based on Your
Needs and Preferences

<sup>\*</sup> Explore the web version of CIty Connect 15+ with full search functionalities.