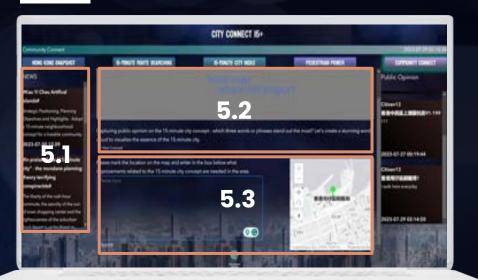

# 5. Community Connect

QR Code for Survey

## **Connect and Contribute**

Promoting dialogue and engagement within the community

## **Key Features**

Get the Latest News and Updates on 15-Minute City Initiative

Visualize the Key Themes and
Topics in Public Discourse on the
15-Minute City

Share Your Thoughts and Opinions on the Amenities and Services in the Hong Kong 15-Minute City

Engaging Citizens to Shape Hong Kong's 15-Minute City Future